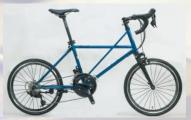

451 20inch

Takumi Setouchi Blue

Custom color painting available

- Frame: Chromoly TW4130 Double butted tube (0.7-0.4-0.7)
  Model: Component less kit, Frame kit
  Frame size: MS / ML
  Frame color: Setoshirube Ruby Red / Takumi Setouchi Blue (New Color) / Custom color