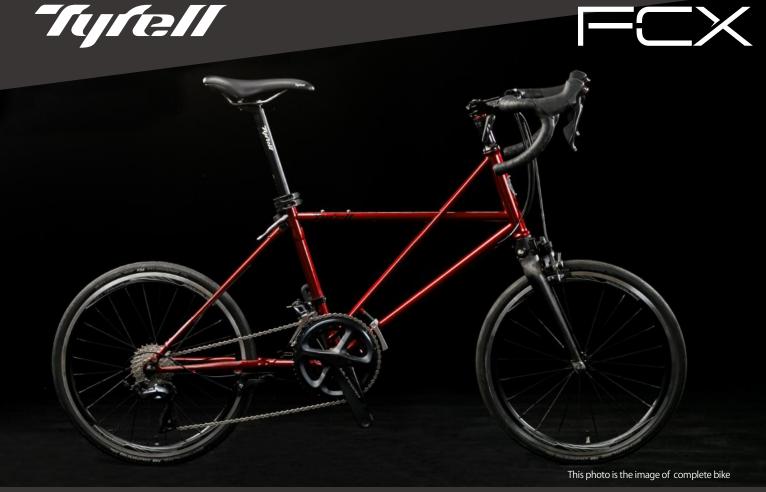

## No more pretentiousness

The new generation of Tyrell, refined only to synchronize with the rider.

FCX is a completely new concept in folding bikes, not for speed, but for the pleasure of interacting with the bike, with a new generation of Tyrell folding platform and a chromoly frame featuring slant design technology that makes the most of its flex to create a "one with the rider" feel.

Its frame and fork are "Made in Sanuki" products manufactured at our own factory in Sanuki-city, Japan, and are available on a fully made-to-order basis. Two frame sizes (MS, ML), 190 frame colors to choose from, etc. - We will deliver a bike that is uniquely yours, reflecting your detailed requests.

Full carbon fork manufactured completely in-house