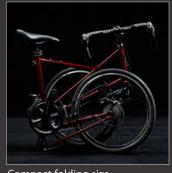

## Accessories

Kick stand for FCX

Carrying bag Travel light

Booster Plate for FCX

Compact folding size Folding size is H770 x W870 x D320 (drop handle). It is not different from folding models with 406 wheels. (compared to ours).