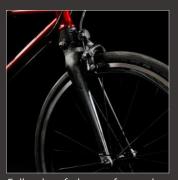

e available on a fully made-to-order basis. Two frame sizes (MS, ML), 190 frame colors to choose from, etc. - We will deliver a bike that is uniquely yours, reflecting your detailed requests.



451 20inch



Takumi Setouchi Blue

Custom color painting available

- Frame: Chromoly TW4130 Double butted tube (0.7-0.4-0.7)
  Model: Component less kit, Frame kit
  Frame size: MS / ML
  Frame color: Setoshirube Ruby Red / Takumi Setouchi Blue (New Color) / Custom color

\*Please note that product specifications, etc. are subject to change without notice.

## Accessories



Kick stand for FCX



Carrying bag Travel light



Booster Plate for FCX



Compact folding size Folding size is H770 x W870 x D320 (drop handle). It is not different from folding models with 406 wheels. (compared to ours).



Full carbon fork manufactured completely in-house