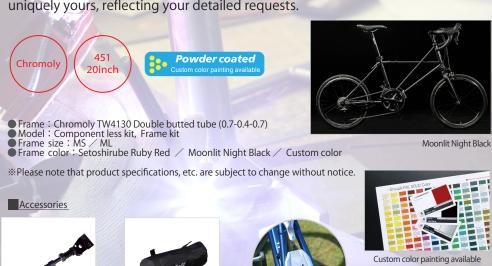

Its frame and fork are "Made in Sanuki" products manufactured at our own factory in Sanuki-city, Japan, and are available on a fully made-to-order basis. Two frame sizes (MS, ML), 190 frame colors to choose from, etc. - We will deliver a bike that is uniquely yours, reflecting your detailed requests.