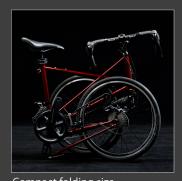

Booster Plate for FCX

Carrying bag Travel light

Kick stand for FCX

Compact folding size
Folding size is H770 x W870 x D320 (drop handle).
It is not different from folding models with 406 wheels. (compared to ours).