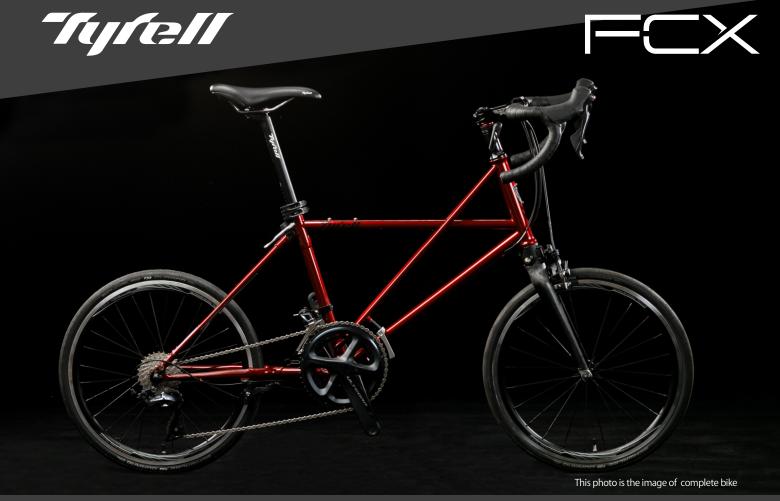

## No more pretentiousness

The new generation of Tyrell, refined only to synchronize with the rider.

FCX is a completely new concept in folding bikes, not for speed, but for the pleasure of interacting with the bike, with a new generation of Tyrell folding platform and a chromoly frame featuring slant design technology that makes the most of its flex to create a "one with the rider" feel.

Its frame and fork are "Made in Sanuki" products manufactured at our own factory in Sanuki-city, Japan, and are available on a fully made-to-order basis. Two frame sizes (MS, ML), 190 frame colors to choose from, etc. - We will deliver a bike that is uniquely yours, reflecting your detailed requests.